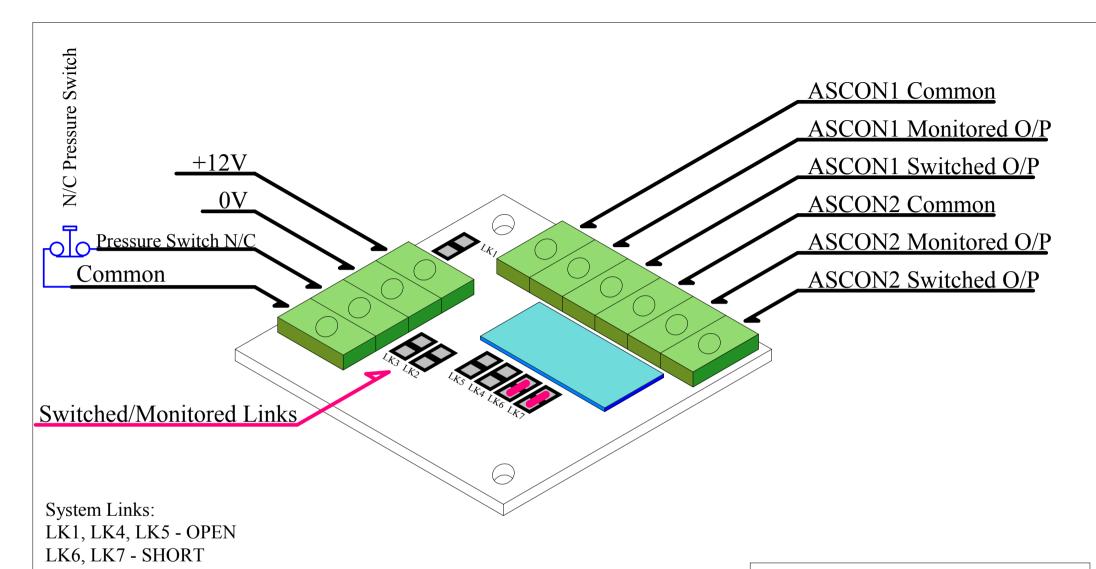

Switched Outputs:

ASCON1: LK3 - OPEN ASCON2: LK2 - OPEN

Monitored Outputs:

ASCON1: LK3 - SHORT ASCON2: LK2 - SHORT

## NOT TO SCALE

See BOM 30740-02 for list of parts required

| Associated Controls (Australia) Pty Limited 2-4 Norfolk Road, Greenacre, NSW, 2190 Ph (02) 9642 4922 Fax (02) 9642 4955 |          |           | P1280 ASCON + ASCON<br>Sensor Interface Wiring |          |          |
|-------------------------------------------------------------------------------------------------------------------------|----------|-----------|------------------------------------------------|----------|----------|
| Copyright (C)                                                                                                           | 20091008 |           | P1280                                          | 30740-02 | 22655-03 |
| S. Hunter                                                                                                               |          | DoubleCAD |                                                |          | CHECKED  |